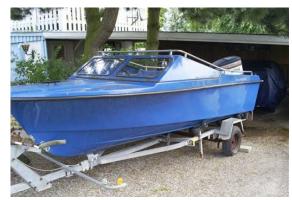

## Motorboat:

Model: SELCO RIMINI

Manufacturer:

Name:N.N.Year Of Construction:1965Registration Number:N/A

**Dimensions:** 4.55 m x 1.68 m **Hull Number / WIN:** 8688 (EGET)

Material Hull:GRPMaterial Deck:GRP

## Outboard Engine:

Model: N.N. 25 HP

Manufacturer:N.N.Power (HP):25.00Engine Number:N/AYear Of Construction:N/AFuel:Petrol

For any informations concerning this craft please contact MCS (MCS Ref.: 15465):