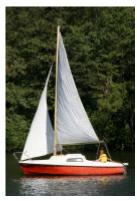

## search request Sailing Boat

Reference Number: Theft: City: Country: 15510 01.09.2004

Sweden

**Reward:** A reward has to be negotiated.

manufacturer image

## Sailing Boat:

Model: Manufacturer: Name: Year Of Construction: Registration Number: Dimensions: Hull Number / WIN: Material Hull: Material Deck: STOR TRISS JOFA / TRISS (Sweden) N.N. 1979 N/A 5.25 m x 2 m N/A GRP GRP