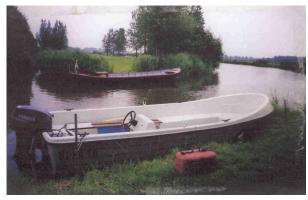

#### Motorboat:

Model: RHEA 520 CONSOLE

Manufacturer: POLYWAARD (The Netherlands)

Name: N.N.
Year Of Construction: 1994

**Registration Number:** 81-84-YA (The Netherlands)

**Dimensions:** 5.2 m x 2.25 m

Hull Number / WIN: N/A
Material Hull: GRP
Material Deck: GRP
Color Hull: white
Color Deck: white

### Outboard Engine:

Model: YAMAHA 40 XMH
Manufacturer: YAMAHA MOTOR

**Power (HP):** 40.00

**Engine Number:** 66T-L-451322-U

Year Of Construction: N/A
Fuel: Petrol