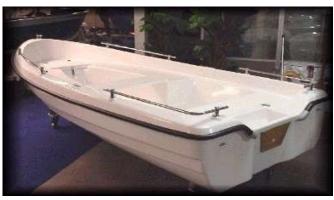

## Motorboat:

Model: Manufacturer: Name: Year Of Construction: Registration Number: Dimensions: Hull Number / WIN: Material Hull: Material Deck: Color Hull: Color Deck: GARDA 360 GARDA (The Netherlands) EERESLAU 2004 N/A 3.6 m x 1.54 m N/A Plastics Plastics dark blue white