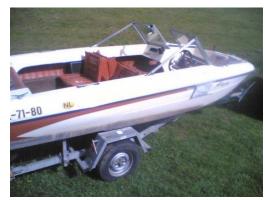

## Motorboat:

Model: GLASTRON

Manufacturer: GLASTRON BOATS (United

States)

Name: ALWIN Year Of Construction: 1986

**Registration Number:** YL-71-80 (The Netherlands)

**Dimensions:** 5.1 m x 2 m

Hull Number / WIN: N/A

Material Hull: GRP

Material Deck: GRP

Color Hull: beige

Color Deck: beige

Color Seats: brown

## Outboard Engine:

Model: YAMAHA 55 HP
Manufacturer: YAMAHA MOTOR

Power (HP): 55.00
Engine Number: 8541
Year Of Construction: N/A
Fuel: Petrol

For any informations concerning this craft please contact MCS (MCS Ref.: 15693):