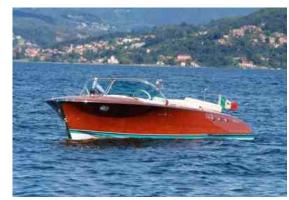

#### Motorboat:

Model:RIVA ARISTONManufacturer:RIVA (Italy)Name:CHERIEYear Of Construction:1965

**Registration Number:** 76-72-YJ (The Netherlands)

**Dimensions:** 6.8 m x 2.16 m

Hull Number / WIN: 714

Material Hull:MahoganyMaterial Deck:MahoganyColor Hull:mahoganyColor Deck:mahogany