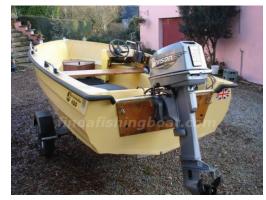

## Motorboat:

Model: WITH 400

Manufacturer:SKIBSPLAST (Norway)Name:TENDER TO LADY M

Year Of Construction: 1989
Registration Number: N/A

**Dimensions:** 4.42 m x 1.78 m

Hull Number / WIN:N/AMaterial Hull:GRPMaterial Deck:GRPColor Hull:yellowColor Deck:yellow

## Outboard Engine:

Model: JOHNSON 40 HP
Manufacturer: JOHNSON MOTOR

Power (HP): 40.00
Engine Number: 02283764
Year Of Construction: N/A

Fuel: Petrol

For any informations concerning this craft please contact MCS (MCS Ref.: 15716):