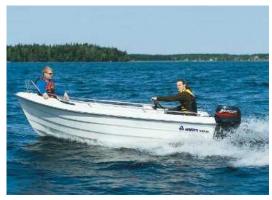

## Motorboat:

Model: **RYDS 425 R** 

Manufacturer: RYDS BÅTINDUSTRI

(Sweden)

N/A

Name: N.N. **Year Of Construction:** 

Registration Number: 64-70-YL (The Netherlands)

Dimensions: 4.25 m x 1.65 m

**Hull Number / WIN:** 1390026122

Material Hull: GRP Material Deck: GRP **Color Hull:** white Color Deck: white

## Outboard Engine:

Model: YAMAHA 30AM Manufacturer: YAMAHA MOTOR

Power (HP): 30.00

**Engine Number:** 689-S-016280

**Year Of Construction:** N/A Fuel: Petrol

For any informations concerning this craft please contact MCS (MCS Ref.: 15727):