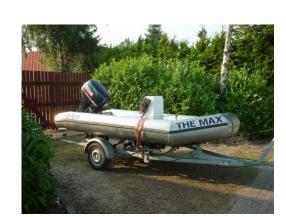

# search request Motorboat

Reference Number: Theft: City: Country: 15781 28.10.2006 Joure The Netherlands

**Reward:** A reward has to be negotiated.

original image

### Motorboat:

Model: Manufacturer: Name: Year Of Construction: Registration Number: Dimensions: Hull Number / WIN: Color Hull: Color Deck:

## UNKNOWN MOTORBOAT

SELF CONSTRUCTION THE MAX 2001 49-76-YF (The Netherlands) 3.4 m x 1.8 m N/A silver silver

#### Outboard Engine:

Model: Manufacturer: Power (HP): Engine Number: Year Of Construction: Fuel:

#### **SELVA MADEIRA 50 ELSOI**

SELVA MARINE 50.00 00182 N/A Petrol

For any informations concerning this craft please contact MCS (MCS Ref.: 15781):

published by:

MCS Marine Claims Service Gasstr. 18 / Haus 4 22761 Hamburg phone: fax: E-mail: +49 (40) 37 48 18-0 +49 (40) 37 48 18-15 info@mcs-germany.com