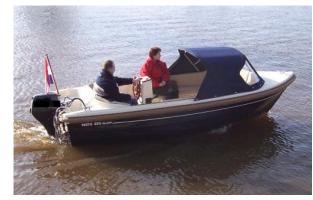

## Motorboat:

Model: WATO 490

Manufacturer: WATO BOTEN (The

Netherlands)

Name: MARICO Year Of Construction: 2003

**Registration Number:** N/A

**Dimensions:** 4.9 m x 1.9 m

Hull Number / WIN:N/AMaterial Hull:GRPMaterial Deck:GRPColor Hull:dark blue

## Outboard Engine:

Model: YAMAHA F 15 AEHL

**Manufacturer:** YAMAHA MOTOR

**Power (HP):** 15.00

**Engine Number:** 66M-L-1006646-Q

**Year Of Construction:** N/A **Fuel:** Petrol

For any informations concerning this craft please contact MCS (MCS Ref.: 15786):