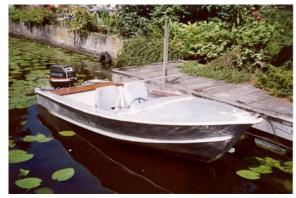

## search request Motorboat

Reference Number: 15787
Theft: 01.09.2006
City: Amsterdam
Country: The Netherlands

**Reward:** 

A reward has to be negotiated.

original image

## Motorboat:

Model: NORTIC BENDY / ALLOY

**CRAFT 15** 

Manufacturer: N.N.
Name: N.N.
Year Of Construction: 1965

**Registration Number:** 07-39-YA (The Netherlands)

**Dimensions:** 4.5 m x 1.75 m

Hull Number / WIN: N/A

Material Hull:AluminiumMaterial Deck:AluminiumColor Hull:aluminiumColor Deck:aluminium

## Inboard Engine:

Model: EVINRUDE 45SRE

Manufacturer:EVINRUDEPower (HP):45.00Engine Number:N/AYear Of Construction:N/AFuel:Petrol

For any informations concerning this craft please contact MCS (MCS Ref.: 15787):