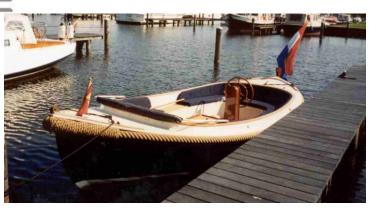

## search request Motorboat

**Reference Number:** Theft: City: Country:

15807 19.07.2006 Aalsmeer **The Netherlands** 

**Reward:** A reward has to be negotiated.

manufacturer image

## Motorboat:

| Model:                      | AW 21         |
|-----------------------------|---------------|
| Manufacturer:               | N.N.          |
| Name:                       | N.N.          |
| Year Of Construction:       | 2000          |
| <b>Registration Number:</b> | N/A           |
| Dimensions:                 | 6.3 m x 2.4 m |
| Hull Number / WIN:          | N/A           |
| Material Hull:              | GRP           |
| Material Deck:              | GRP           |

## Model:

Manufacturer: Power (HP): **Engine Number:** Year Of Construction: Fuel:

Inboard Engine:

## YANMAR 2GM20

YANMAR MARINE 18.00 KNZP03760 N/A Petrol

For any informations concerning this craft please contact MCS (MCS Ref.: 15807):

published by:

**MCS Marine Claims Service** Gasstr. 18 / Haus 4 22761 Hamburg