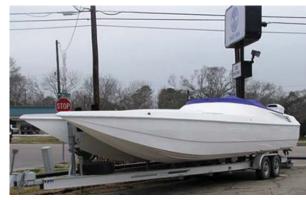

# search request Motor Catamaran

Reference Number: 15811
Theft: 29.11.2010
City: League City
Country: United States

**Reward:** 5.000,00 □

original image

# **Special characteristics**

White seats embroidered with COBRA BOATS

Purple carpet Purple canvas

#### Motor Catamaran:

Model: COBRA SUPER VIPER 357

Manufacturer: COBRA MARINE INDUSTRIES

(United States)

Name: N.N.
Year Of Construction: 1996
Registration Number: N/A

**Dimensions:** 10.97 m x 2.59 m **Hull Number / WIN:** CBS36062B697

Material Hull: GRP
Material Deck: GRP
Color Hull: white
Color Deck: white
Color Seats: white