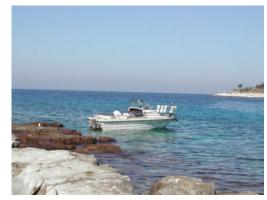

## Motorboat:

Model: DRACO 1800 DC

Manufacturer: DRACO BÅT (Norway)

Name: N.N. Year Of Construction: 1984

**Registration Number:** AAP598 (Norway) **Dimensions:** 5.8 m x 2.2 m

Hull Number / WIN: N/A
Material Hull: GRP
Material Deck: GRP
Color Hull: white
Color Deck: white

## Inboard Engine:

Model: VOLVO PENTA 145 HP

Manufacturer: VOLVO PENTA

Power (HP): 145.00
Engine Number: N/A
Year Of Construction: N/A
Fuel: Diesel

For any informations concerning this craft please contact MCS (MCS Ref.: 15812):