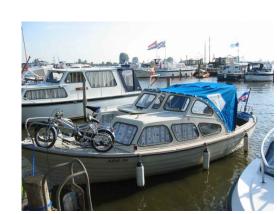

## search request Motorboat

Reference Number: Theft: City: Country: 15816 01.08.2006 Britsum The Netherlands

**Reward:** A reward has to be negotiated.

original image

POLAR 22 POLAR BOATS (Norway) MONICA 1978 ABR 38 (The Netherlands) 6.8 m x 2.25 m N/A GRP GRP GRP white white white

## **VOLVO PENTA MDIID**

VOLVO PENTA 25.00 N/A N/A Diesel

For any informations concerning this craft please contact MCS (MCS Ref.: 15816):

published by:

MCS Marine Claims Service Gasstr. 18 / Haus 4 22761 Hamburg phone: fax: E-mail: +49 (40) 37 48 18-0 +49 (40) 37 48 18-15 info@mcs-germany.com