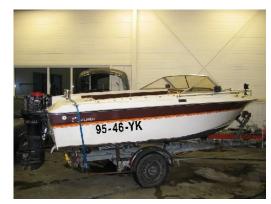

## search request Motorboat

Reference Number: 15817
Theft: 08.08.2006
City: Purmerend
Country: The Netherlands

**Reward:** 

A reward has to be negotiated.

original image

## Motorboat:

Model: AMF CRESTLINER CRUSADER 550

Manufacturer: CRESTLINER (United States)

Name: N.N. Year Of Construction: 1977

**Registration Number:** 95-46-YK (The Netherlands)

 Dimensions:
 5.5 m x 2 m

 Hull Number / WIN:
 CRL68827M77D

Material Hull:GRPMaterial Deck:GRPColor Hull:whiteColor Deck:white

Color Stripes: dark red, orange

## Trailer:

Model: N.N.

Manufacturer: N.N.

VIN (serial Number): N/A

Year Of Construction: N/A

**License Plate:** N/A (The Netherlands)

Number Of Axles: N/A

## Outboard Engine:

Model: MERCURY 500
Manufacturer: MERCURY MARINE

Power (HP): 50.00
Engine Number: 9137268
Year Of Construction: N/A
Fuel: Petrol

For any informations concerning this craft please contact MCS (MCS Ref.: 15817):