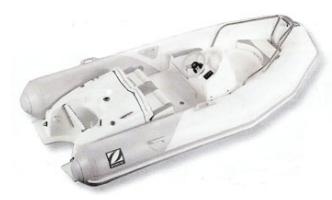

# ZODIAC YACHTLINE 2 - 340 DL ZODIAC (France) N.N. 2005 N/A 3.4 m x 1.77 m FR-XDL514BVA505 Plastics Plastics

white, grey

white