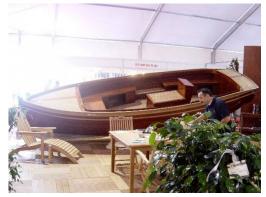

# search request Motorboat

Reference Number: Theft: City: Country: 15825 16.06.2006 Gouda The Netherlands

**Reward:** A reward has to be negotiated.

manufacturer image

### Motorboat:

Model: Manufacturer: Name: Year Of Construction: Registration Number: Dimensions: Hull Number / WIN: Material Hull: Material Deck: Color Hull: Color Deck:

## HAKAN SEMUN 640 N.N. NEW LIFE 2006 N/A 6.5 m x 2.35 m N/A Mahogany Mahogany

mahogany

mahogany