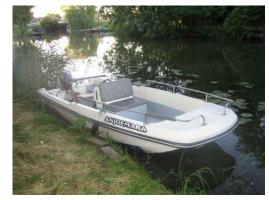

## Motorboat:

Model: DELL QUAY DORY 17

Manufacturer: FLETCHER BOATS (United

Kingdom)

Name: ANJOEMARA

**Year Of Construction:** 1985 **Registration Number:** N/A

**Dimensions:** 5.2 m x 2.2 m

Hull Number / WIN:N/AMaterial Hull:GRPMaterial Deck:GRPColor Hull:whiteColor Deck:whiteColor Seats:greyColor Stripes:grey