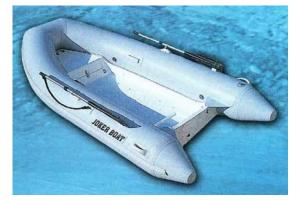

## Rubber Dinghy:

Model: JOKER 350

Manufacturer: JOKER BOAT (Italy)

Name: N.N. **Year Of Construction:** 1996 **Registration Number:** N/A **Dimensions:** 3.5 m **Hull Number / WIN:** N/A Material Deck: **Plastics Material Tubes: Plastics Color Hull:** grey Color Deck: grey