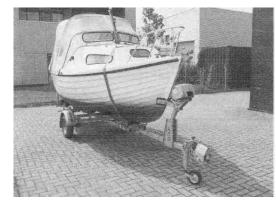

## Motorboat:

Model: UNKNOWN MOTORBOAT

Manufacturer:N.N.Name:HILTONYear Of Construction:1985Registration Number:N/A

**Dimensions:** 6 m x 2 m

Hull Number / WIN:N/AMaterial Hull:GRPMaterial Deck:GRPColor Hull:creamColor Deck:creamColor Superstructure:cream

## Outboard Engine:

Model: YAMAHA 9.9 HP
Manufacturer: YAMAHA MOTOR

**Power (HP):** 9.90

**Engine Number:** 698L406315B

Year Of Construction: N/A
Fuel: Petrol

For any informations concerning this craft please contact MCS (MCS Ref.: 15844):