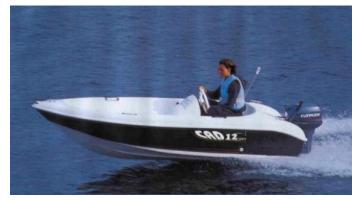

## Motorboat:

Model: CAD 12 OPEN

Manufacturer: CAD MARINE (Italy)

Name: N.N. Year Of Construction: 2002

**Registration Number:** 88-05-YJ (The Netherlands)

**Dimensions:** 3.5 m x 1.45 m **Hull Number / WIN:** IT-CADVA197C202

Material Hull:GRPMaterial Deck:GRPColor Hull:dark blueColor Deck:whiteColor Underwater Hull:white