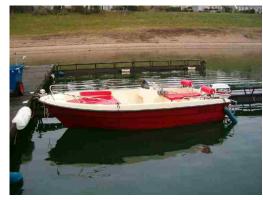

## Motorboat:

Model: MM 420 FAMILY
Manufacturer: MM BOOTE (Germany)

Name: N.N. Year Of Construction: 2004

Registration Number:42-55-YD (Nepal)Dimensions:4.2 m x 1.75 mHull Number / WIN:PL-INT414PZE403

Material Hull:GRPMaterial Deck:GRPColor Hull:redColor Deck:white

## Outboard Engine:

Model: JOHNSON BJ 30BALEIC

Manufacturer: JOHNSON MOTOR

**Power (HP):** 30.00

Engine Number: B008852822

Year Of Construction: N/A
Fuel: Petrol

For any informations concerning this craft please contact MCS (MCS Ref.: 15857):