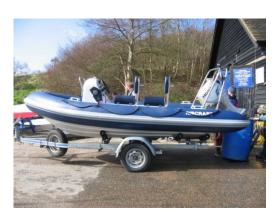

## search request Rubber Dinghy

Reference Number: Theft: City: Country: 15859 19.09.2006 Ardingly United Kingdom

**RIBCRAFT 4.8** 

**Reward:** A reward has to be negotiated.

original image

## Rubber Dinghy:

Model: Manufacturer:

Name: Year Of Construction: Registration Number: Dimensions: Hull Number / WIN: Material Deck: Material Tubes: Color Hull: Color Deck: RIBCRAFT BOATS (United Kingdom) N.N. 2006 N/A 4.8 m x 2.1 m GB-RIB00102B606 Plastics Plastics white, blue blue

## Outboard Engine:

Model: Manufacturer: Power (HP): Engine Number: Year Of Construction: Fuel:

## HONDA 50 HP

HONDA MARINE 50.00 BAZS3405687 2006 Petrol

For any informations concerning this craft please contact MCS (MCS Ref.: 15859):

published by:

MCS Marine Claims Service Gasstr. 18 / Haus 4 22761 Hamburg