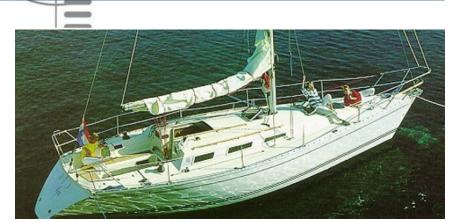

## Sailing Yacht:

Model: JEANNEAU SUN SHINE

**Manufacturer:** JEANNEAU (France)

Name: VIRLODY
Year Of Construction: 1986
Registration Number: N/A

**Dimensions:** 10.65 m x 3.85 m

Hull Number / WIN: 29414
Material Hull: GRP
Material Deck: GRP
Color Hull: white