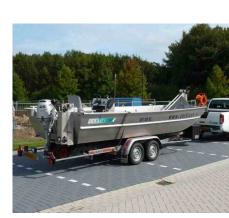

#### Motorboat:

Model: Manufacturer:

Name: Year Of Construction: Registration Number: Dimensions: Hull Number / WIN: Material Hull: Material Deck: Color Hull: Color Deck: JON 622 ALUMINIUM JON (The Netherlands) WWW.CERTICON.NL 2008 97-10-YL (The Netherlands) 6 m x 2.2 m N/A Aluminium Aluminium aluminium aluminium