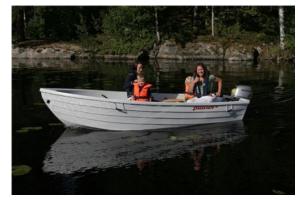

## Motorboat:

Model: PIONER 13

Manufacturer: CIPAX (Norway)

Name: N.N. Year Of Construction: 2010

Registration Number:ABM921 (Norway)Dimensions:3.93 m x 1.55 mHull Number / WIN:NO-DYNPE247B010

Material Hull:PlasticsMaterial Deck:PlasticsColor Hull:greyColor Deck:grey