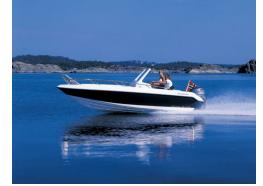

## Motorboat:

Model: Manufacturer: Name: Year Of Construction: Registration Number: Dimensions: Hull Number / WIN: Material Hull: Material Deck: Color Hull: Color Deck: **IBIZA 19 SPORT** IBIZA BOATS (Norway) N.N. 2003 CBK470 (Norway) 6.02 m x 2 m NO-HER19521J304 GRP GRP

white

white