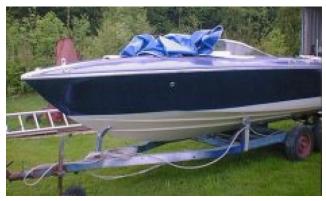

#### Motorboat:

Model:CHRISManufacturer:CHRISName:N.N.Year Of Construction:1970Registration Number:N/ADimensions:6 m xHull Number / WIN:ORCAMaterial Hull:GRPMaterial Deck:GRPColor Hull:blueColor Deck:blueColor Underwater Hull:white

CHRIS CRAFT 19 XK CHRIS CRAFT (United States) N.N. 1970 N/A 6 m x 2.2 m ORCA-19-012 GRP GRP blue blue