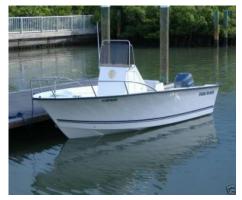

#### Motorboat:

Model: PALM BEACH WHITECAP 191

Manufacturer: MARINE MANUFACTURING

(United States)

Name: N.N.
Year Of Construction: 2004

**Registration Number:** FL-8889-MN (United States)

 Dimensions:
 5.79 m x 2.44 m

 Hull Number / WIN:
 MUS12407C404

Material Hull: GRP
Material Deck: GRP
Color Hull: white
Color Deck: white
Color Waterline: blue