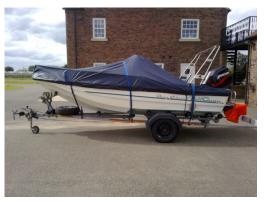

# search request Motorboat

Reference Number: Theft: City: Country: 16017 26.01.2011 Spalding United Kingdom

**Reward:** A reward has to be negotiated.

original image

## Motorboat:

Model:

### Manufacturer:

Name: Year Of Construction: Registration Number: Dimensions: Hull Number / WIN: Material Hull: Material Deck: Color Hull: Color Deck: **SPORTSMAN 15** DELL QUAY (United Kingdom) N.N. 1990 N/A 4.57 m x 1.96 m FIS29355K900 GRP GRP

white

white

**DELL QUAY DORY** 

## Outboard Engine:

Model: Manufacturer: Power (HP): Engine Number: Year Of Construction: Fuel:

#### **MERCURY 90 HP**

MERCURY MARINE 90.00 09860105 N/A Petrol

For any informations concerning this craft please contact MCS (MCS Ref.: 16017):

published by:

MCS Marine Claims Service Gasstr. 18 / Haus 4 22761 Hamburg phone: fax: E-mail: +49 (40) 37 48 18-0 +49 (40) 37 48 18-15 info@mcs-germany.com