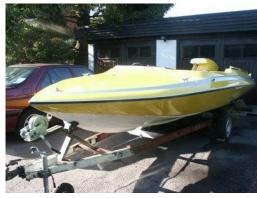

### Motorboat:

Model: Manufacturer: Name: Year Of Construction: **Registration Number:** Dimensions: Hull Number / WIN: Material Hull: Material Deck: Color Hull: Color Deck:

**GLASTRON BOATS** (United States) N.N. 1972 N/A 5.79 m N/A GRP GRP yellow yellow red blue Color Underwater Hull: white

**GLASTRON CV 19 SS** 

## Trailer:

**Color Seats:** 

**Color Stripes:** 

| Model:                | SELF-BUILD TRAILER |
|-----------------------|--------------------|
| Manufacturer:         | SELF-BUILD TRAILER |
| VIN (serial Number):  | N/A                |
| Year Of Construction: | N/A                |
| License Plate:        | N/A (Sweden)       |
| Number Of Axles:      | N/A                |
|                       |                    |