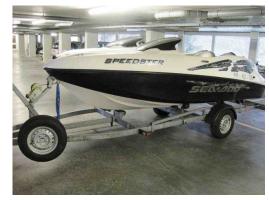

## Motorboat:

Model: SEA DOO SPEEDSTER
Manufacturer: BOMBARDIER (United

States)

Name: N.N. Year Of Construction: 2000

**Registration Number:** 48-62-YN (The Netherlands)

Dimensions:5.03 m x 2.31 mHull Number / WIN:CECD0382I001

Material Hull:GRPMaterial Deck:GRPColor Hull:blackColor Deck:whiteColor Seats:greyColor Underwater Hull:white

## Trailer:

Model: EASYLINER TRAILER
Manufacturer: EASYLINER TRAILER

VIN (serial Number): N/AYear Of Construction: N/A

**License Plate:** WN-XJ-53 (The Netherlands)

Number Of Axles: