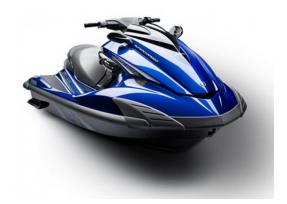

Jet Ski:

Model: YAMAHA WAVERUNNER

**FZR** 

Manufacturer: YAMAHA MOTOR (United

States)

Name: N.N.

Year Of Construction: 2009

Registration Number:

Dimensions:

3.37 m x 1.23 m

Hull Number / WIN: US-YAMA1973A909

Material Hull:

GRP

N/A

Material Deck:

GRP

Color Hull:

blue

Color Deck:

blue

Inboard Engine:

Model:

N.N.

Manufacturer:

N.N.

Power (HP):

210.00

Engine Number:

N/A

Year Of Construction:

N/A

Fuel: