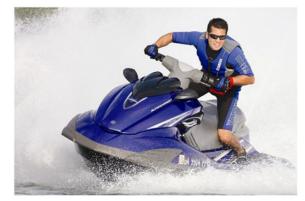

## search request Jet Ski

Reference Number: Theft: City: Country: 16150 08.04.2011 Ljusterö Sweden

**Reward:** A reward has to be negotiated.

manufacturer image

## Jet Ski:

| Model:                      | YAMAHA WAVERUNNER<br>FZR |
|-----------------------------|--------------------------|
| Manufacturer:               | YAMAHA MOTOR (United     |
|                             | States)                  |
| Name:                       | N.N.                     |
| Year Of Construction:       | 2009                     |
| <b>Registration Number:</b> | N/A                      |
| Dimensions:                 | 3.37 m x 1.23 m          |
| Hull Number / WIN:          | US-YAMA1969A909          |
| Material Hull:              | GRP                      |
| Material Deck:              | GRP                      |
| Color Hull:                 | blue                     |
| Color Deck:                 | blue                     |
|                             |                          |