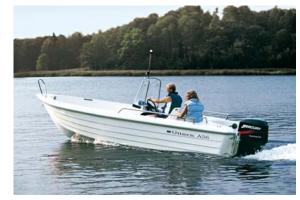

## Motorboat:

Model: UTTERN A 56

Manufacturer: UTTERNBÅTAR (Sweden)

N.N.

Name:

Year Of Construction: 2007

Registration Number: N/A

**Dimensions:** 5.62 m x 2.04 m **Hull Number / WIN:** SE-UTBBG006I708

Material Hull:GRPMaterial Deck:GRP

## Outboard Engine:

Model: MERCURY F 40 ELPT EFI

Manufacturer: MERCURY MARINE (United

States)

**Power (HP):** 40

Engine Number: 0P518149
Year Of Construction: 2007
Fuel: Petrol

For any informations concerning this craft please contact MCS (MCS Ref.: 16154):