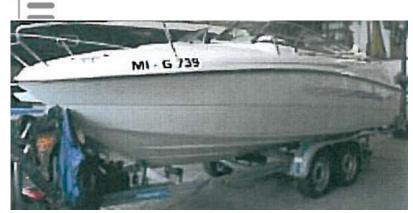

## Outboard Engine:

Model: YAMAHA F 115 AETL
Manufacturer: YAMAHA MOTOR

**Power (HP):** 114

**Engine Number:** 68V-L-1006786

Year Of Construction: 2004
Fuel: Petrol

For any informations concerning this craft please contact MCS (MCS Ref.: 16156):