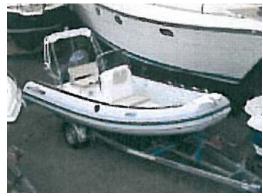

## Outboard Engine:

Model: YAMAHA F 50 FETL
Manufacturer: YAMAHA MOTOR

**Power (HP):** 50.00

**Engine Number:** 6C 11029758

Year Of Construction: 2009
Fuel: Petrol

For any informations concerning this craft please contact MCS (MCS Ref.: 16157):