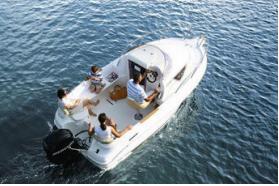

## search request Motorboat

Reference Number: Theft: City: Country: 16178 28.04.2011 Ljungby Sweden

**Reward:** A reward has to be negotiated.

manufacturer image

## Motorboat:

Model: ÖRNVIK 510 CABIN ÖRNVIK BOATS (Sweden) Manufacturer: N.N. Name: Year Of Construction: 0979 Registration Number: N/A Dimensions: 5.1 m x 1.9 m Hull Number / WIN: S006-008-1174 Material Hull: GRP Material Deck: GRP

## Outboard Engine:

Model: Manufacturer: Power (HP): Engine Number: Year Of Construction: Fuel:

**SUZUKI DF 50** SUZUKI MARINE (Japan) 50 05001F-885821 2008 Petrol

For any informations concerning this craft please contact MCS (MCS Ref.: 16178):