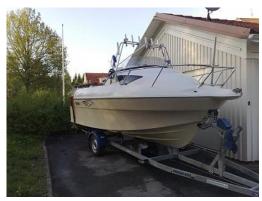

# search request Motorboat

Reference Number: Theft: City: Country: 16206 05.05.2011 Ulricehamn Sweden

**Reward:** A reward has to be negotiated.

original image

# **Special characteristics**

On both sides of the hull: www.dream-teams.se The outboard engine is still missing.

### Motorboat:

ÖRNVIK 510 Model: ÖRNVIK BOATS (Sweden) Manufacturer: N.N. Name: Year Of Construction: 02004 Registration Number: N/A **Dimensions:** 5.1 m x 1.9 m Hull Number / WIN: PL-DELDF748I405 Material Hull: GRP Material Deck: GRP Color Hull: white Color Deck: white

## Outboard Engine:

Model: Manufacturer:

Power (HP): Engine Number: Year Of Construction: Fuel: MERCURY F 80 MERCURY MARINE (United States) 80 0P-567320 2010 Petrol

### Trailer:

Model:N.N.Manufacturer:N.N.VIN (serial Number):N/AYear Of Construction:N/ALicense Plate:WCFNumber Of Axles:1

WCP812 (Sweden)