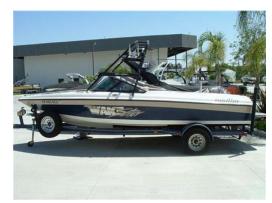

#### Motorboat:

Model: Manufacturer: Name: Year Of Construction: Registration Number: Dimensions: Hull Number / WIN: Material Hull: Material Deck: Color Hull: Color Deck: Color Underwater Hull: MALIBU WAKESETTER XTI 23 MALIBU BOATS (United States) N.N. 2007 4G21928 (Canada) 7.01 m x 2.54 m US-MB2G1447L707 GRP GRP White, turquoise white white