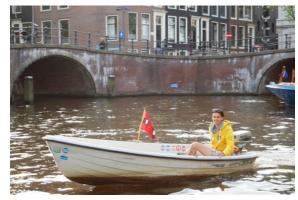

## search request Motorboat

Reference Number: 16229
Theft: 06.05.2011
City: Amsterdam
Country: The Netherlands

Reward:

A reward has to be negotiated.

original image

## **Special characteristics**

The boat is sticked inside and outside with lots of stickers.

## Motorboat:

Model: TERHI 385
Manufacturer: TERHI (Finland)

Name: N.N. Year Of Construction: 1998

**Registration Number:** All-7586 (The Netherlands)

**Dimensions:** 3.8 m x 1.5 m

Hull Number / WIN: N/A

Material Hull: GRP

Material Deck: GRP

Color Hull: white

Color Stripes: black

## Outboard Engine:

Model: SUZUKI DF 6
Manufacturer: SUZUKI MARINE

Power (HP): 6
Engine Number: N/A
Year Of Construction: N/A
Fuel: Petrol

For any informations concerning this craft please contact MCS (MCS Ref.: 16229):