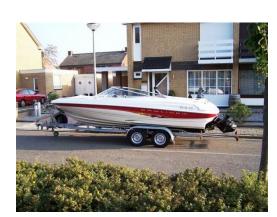

# search request Motorboat

**Reference Number:** Theft: City: **Country:** 

16262 18.05.2011 Woerden **The Netherlands** 

**Reward:** A reward has to be negotiated.

original image

### Motorboat:

Model: Manufacturer:

Name: Year Of Construction: **Registration Number:** Dimensions: Hull Number / WIN: Material Hull: Material Deck: **Color Hull:** Color Deck: **Color Stripes: Color Underwater Hull:**  **BAYLINER MARINE (United** States) N.N. 1998 82-13-YE (The Netherlands) 6.25 m x 2.34 m N/A GRP GRP white white red

**BAYLINER 2050 CAPRI SS** 

## Trailer:

| Model:                | FREEWHEEL TRAILER      |
|-----------------------|------------------------|
| Manufacturer:         | FREEWHEEL BOATTRAILERS |
| VIN (serial Number):  | N/A                    |
| Year Of Construction: | N/A                    |
| License Plate:        | N/A (The Netherlands)  |
| Number Of Axles:      | 2                      |