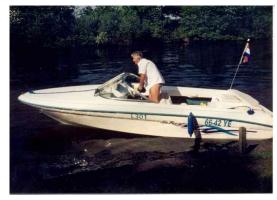

Model: **SEA RAY 175 CB** Manufacturer: SEA RAY BOATS (United

States)

Name: N.N. **Year Of Construction:** 1995

Registration Number: 66-42-YE (The Netherlands)

Dimensions: 5.54 m x 2.13 m

**Hull Number / WIN:** N/A Material Hull: GRP Material Deck: GRP **Color Hull:** white Color Deck: white

Inboard Engine:

Model: **MERCRUISER 145 HP** 

Manufacturer: MERCURY MARINE

Power (HP): 145.00 **Engine Number:** 0F771536

**Year Of Construction:** 1996 Fuel: Petrol

Stern Drive:

**Serial Number:** OF721722

Transom Plate:

**Serial Number:** 0F664606

For any informations concerning this craft please contact MCS (MCS Ref.: 16302):

published by:

**MCS Marine Claims Service** Gasstr. 18 / Haus 4 22761 Hamburg

+49 (40) 37 48 18-0 phone: +49 (40) 37 48 18-15 fax: E-mail: info@mcs-germany.com