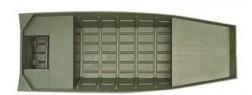

The Netherlands

A reward has to be negotiated.

manufacturer image

Motorboat:

Model: ALUMACRAFT RIVETED

**JONS 1442** 

Manufacturer: ALUMACRAFT BOAT (United

States)

Name: Year Of Construction:

N.N. 1998

**Registration Number:** 

**Hull Number / WIN:** 

N/A

Dimensions:

4.27 m x 1.5 m ACBF5547K798

Material Hull:

Aluminium

Material Deck:

Aluminium

Color Hull:

aluminium

Color Deck:

aluminium

Outboard Engine: