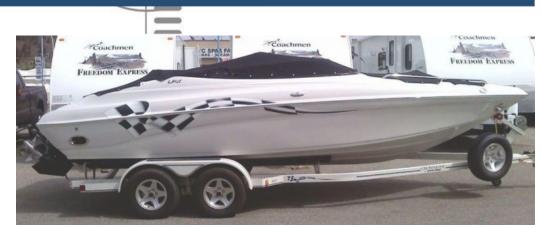

### **Special characteristics**

Decal in chequered pattern on both sides of the hull.

#### Motorboat:

Model: CROWNLINE 225 LPX

Manufacturer: CROWNLINE BOATS (United

States)

Name:N.N.Year Of Construction:2004Registration Number:N/A

**Dimensions:** 6.83 m x 2.57 m **Hull Number / WIN:** JTC5676?G405

Material Hull:GRPMaterial Deck:GRPColor Hull:whiteColor Deck:whiteColor Underwater Hull:white

#### Trailer:

Model:CROWNLINE TRAILERManufacturer:CROWNLINE TRAILERVIN (serial Number):4APKB242951000196

Year Of Construction: 2005 License Plate: N/A Number Of Axles: 2