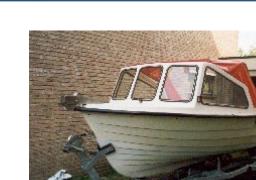

## search request Motorboat

Reference Number: Theft: City: Country: 16430 16.04.2005 Hedel The Netherlands

**Reward:** A reward has to be negotiated.

original image

## Motorboat:

Model: Manufacturer: Name: Year Of Construction: Registration Number: Dimensions: Hull Number / WIN: Material Hull: Material Deck: Color Hull: Color Deck: RANA 17 TUR RANA (Norway) N.N. 1980 YN-27-58 (The Netherlands) 5.18 m x 1.93 m N/A GRP GRP GRP white white

## YAMAHA F 50 AET

YAMAHA MOTOR 50.00 411437 N/A Petrol

For any informations concerning this craft please contact MCS (MCS Ref.: 16430):

published by:

MCS Marine Claims Service Gasstr. 18 / Haus 4 22761 Hamburg phone: fax: E-mail: +49 (40) 37 48 18-0 +49 (40) 37 48 18-15 info@mcs-germany.com