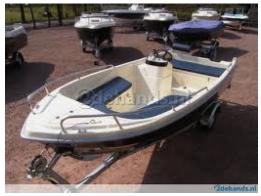

## Motorboat:

Model: MARFISH 450

**Manufacturer:** MARFISH (The Netherlands)

Name: N.N.
Year Of Construction: 2004
Registration Number: N/A

**Dimensions:** 4.5 m x 1.5 m

Hull Number / WIN: N/A
Material Hull: GRP
Material Deck: GRP
Color Hull: white
Color Deck: white

## Outboard Engine:

Model: SELVA NAXOS 15
Manufacturer: SELVA MARINE

Power (HP): 15.00
Engine Number: 1010599
Year Of Construction: N/A
Fuel: Petrol

For any informations concerning this craft please contact MCS (MCS Ref.: 16435):