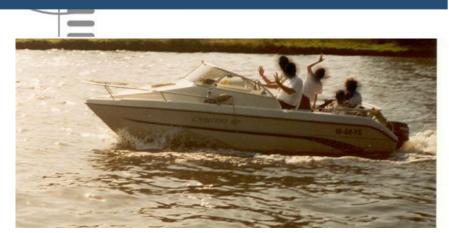

## Motorboat:

Model:SESSA OYSTER 18Manufacturer:SESSA MARINE (Italy)

Name: N.N. Year Of Construction: 1997

**Registration Number:** 16-56-YE (The Netherlands)

**Dimensions:** 5.3 m x 2.2 m

Hull Number / WIN: 9669
Material Hull: GRP
Material Deck: GRP
Color Hull: white
Color Deck: white

## Outboard Engine:

Model: YAMAHA 25 AETL Manufacturer: YAMAHA MOTOR

Power (HP): 25.00
Engine Number: N/A
Year Of Construction: N/A
Fuel: Petrol

For any informations concerning this craft please contact MCS (MCS Ref.: 16439):