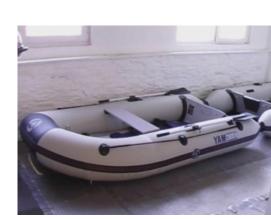

## Rubber Dinghy:

Model: Manufacturer: Name: Year Of Construction: Registration Number: Dimensions: Hull Number / WIN: Material Deck: Material Tubes: Color Hull: Color Deck:

YAMAHA MOTOR N.N. 2003 N/A 2.8 m x 1.51 m N/A Plastics Plastics grey

grey

YAM 280 CLASSIC